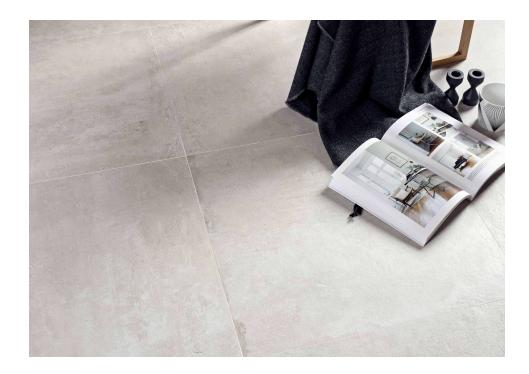

# Тегге

Return to the origins. Baked clay, stone and painted cement reunite in a porcelain proposal inspired by the warmest European lifestyle. Terre looks back to the tradition of life on the streets, the sun and the joie de vivre to provide a range of floor and wall tiles that represent a return home, to our origins. A range filled with nuances of the past and strokes of modernity for those who enjoy creating spaces that make their loved ones happier. In a nod to pottery tradition, watercolour paintings and handcrafted nuances, the collection is available in a wide range of colours 🛛 Blanco, Beige, Gris and Grafito 🕅 with diverse decorated solutions. Therefore, along with the option of a jungle-style plant composition.