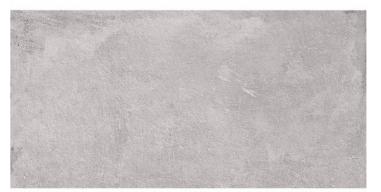

## Terre Gris 30X60R

PRICE / M2 (VAT INCLUDED)

# Тегге

Return to the origins. Baked clay, stone and painted cement reunite in a porcelain proposal inspired by the warmest European lifestyle. Terre looks back to the tradition of life on the streets, the sun and the joie de vivre to provide a range of floor and wall tiles that represent a return home, to our origins. A range filled with nuances of the past and strokes of modernity for those who enjoy creating spaces that make their loved ones happier. In a nod to pottery tradition, watercolour paintings and handcrafted nuances, the collection is available in a wide range of colours 🛛 Blanco, Beige, Gris and Grafito 🕅 with diverse decorated solutions. Therefore, along with the option of a jungle-style plant composition.