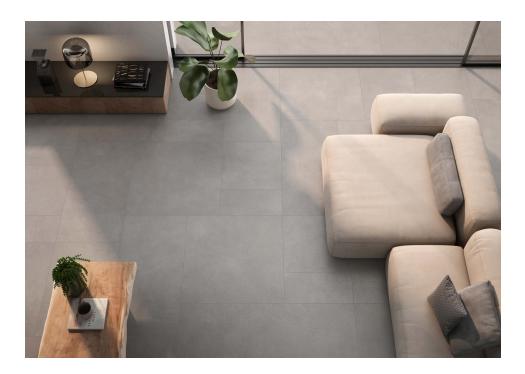

## Step Abaco Grafito 30X60

PRICE / UNIT (VAT INCLUDED)

## Abaco

Total cement. Innovative, versatile and extremely functional, Ábaco is a collection that takes the nuances of cement to their highest level, improving them with the durability of porcelain tiles. Conceived both as floor and wall tile, this range combines formats, colours and finishes for outdoors and indoors, highlighting its worn effect filled with microtextures in endless interiors. From the Natural finish, closer to crafted cement, to the resistant satin finish of Lapado, a third option, the In&Out finish, provides a soft and highly antislip surface, ideal for indoors, outdoors and facades. Available in a wide colour range of neutral and rusty hues, it also features decorative lines with reliefs and organic or geometrical effects.