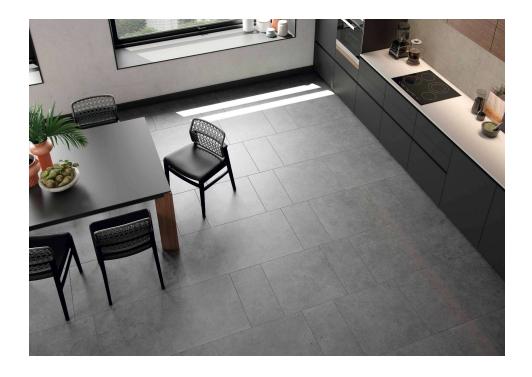

## Basel

Improved nature. Nature is perfect but there are those who dream of improving it. Basel replicates the soft touch of volcanic rock polished by water and its texture under the light in a porcelain proposal for floor and wall tiles with an outstanding performance. The object of desire of those who seek perfection and take care of every detail, this collection goes beyond the fragile porosity of natural stone without losing the authenticity of the ensemble.