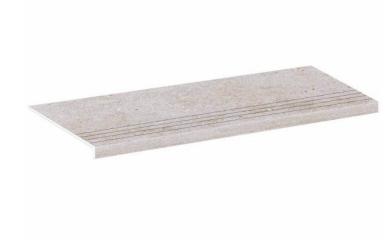

## Step Basel Caliza 30X60

PRICE / UNIT (VAT INCLUDED)

## CHARACTERISTICS

Finish: Natural Boxes / Pallet: 22 Rectified sides **Kg / Box**: 9.57 **Kg / Pallet**: 210.45

Degree of detonation: V3 (Medium) Material: Full body porcelain tiles

Pieces / Box: 2 M2 / Box: 0.36 M2 / Pallet: 7.92