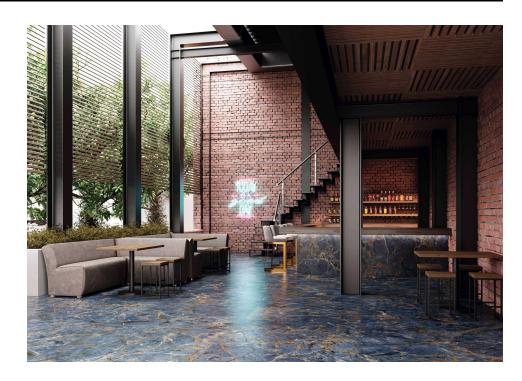

# Marble Nouveau

Exceptional brightness. Our ROCA polished pavements and coverings are exceptionally bright, acquiring the distinctive and elegant finish of recently polished natural marble. This has been possible thanks to a major technical development that achieves this high degree of reflectivity and resistance in a much wider colour range than that offered by natural stone. This range includes a wide variety of natural marble finishes, with a colour spectrum that varies from the snowy white of Boheme Blanco to the intense black marbling of Sahara Noir, complemented with graphite finishes and the industrial touch of vitrified cement.