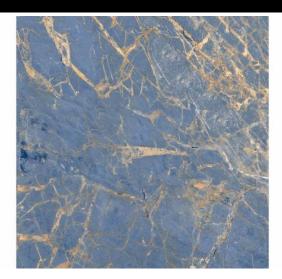

#### MARBLE NOUVEAU

# Marble Nouveau

Exceptional brightness. Our ROCA polished pavements and coverings are exceptionally bright, acquiring the distinctive and elegant finish of recently polished natural marble. This has been possible thanks to a major technical development that achieves this high degree of reflectivity and resistance in a much wider colour range than that offered by natural stone. This range includes a wide variety of natural marble finishes, with a colour spectrum that varies from the snowy white of Boheme Blanco to the intense black marbling of Sahara Noir, complemented with graphite finishes and the industrial touch of vitrified cement.