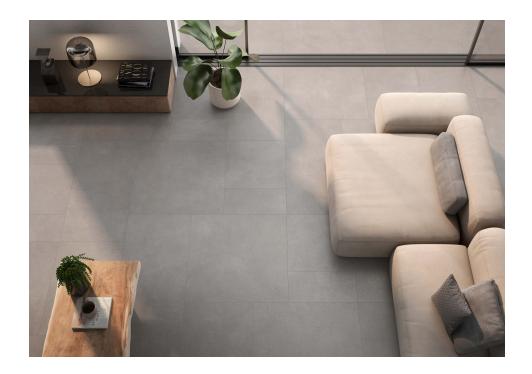

## Abaco

Total cement. Innovative, versatile and extremely functional, Ábaco is a collection that takes the nuances of cement to their highest level, improving them with the durability of porcelain tiles. Conceived both as floor and wall tile, this range combines formats, colours and finishes for outdoors and indoors, highlighting its worn effect filled with microtextures in endless interiors. From the Natural finish, closer to crafted cement, to the resistant satin finish of Lapado, a third option, the In&Out finish, provides a soft and highly antislip surface, ideal for indoors, outdoors and facades. Available in a wide colour range of neutral and rusty hues, it also features decorative lines with reliefs and organic or geometrical effects.