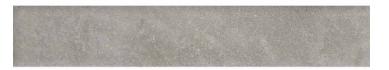

## Skirting Abaco Grafito 10X60

PRICE / UNIT (VAT INCLUDED)

## CHARACTERISTICS

Finish: Natural
Boxes / Pallet: 60
Rectified sides
Kg / Box: 13.32
Kg / Pallet: 799.2

Degree of detonation: V3 (Medium)

Material: Full Body Porcelain Tile

Pieces / Box: 10 M2 / Box: 0.6 M2 / Pallet: 36