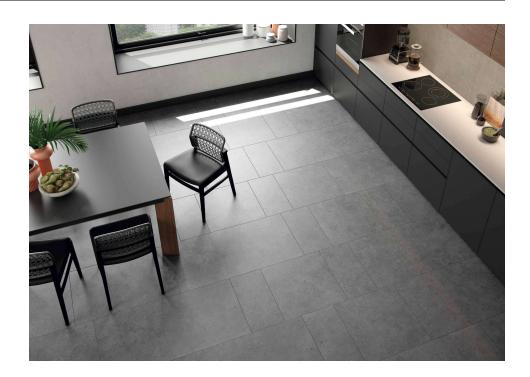

## Basel

Improved nature. Nature is perfect but there are those who dream of improving it. Basel replicates the soft touch of volcanic rock polished by water and its texture under the light in a porcelain proposal for floor and wall tiles with an outstanding performance. The object of desire of those who seek perfection and take care of every detail, this collection goes beyond the fragile porosity of natural stone without losing the authenticity of the ensemble.