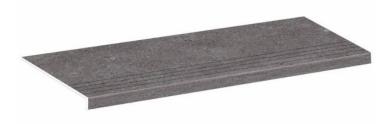

## Step Basel Grafito 30X60

PRICE / UNIT (VAT INCLUDED)

## CHARACTERISTICS

Finish: Natural Boxes / Pallet: 22 Rectified sides Kg / Box: 9.57 Kg / Pallet: 210.45 Degree of detonation: V3 (Medium) Material: Full body porcelain tiles Pieces / Box: 2 M2 / Box: 0.36 M2 / Pallet: 7.92