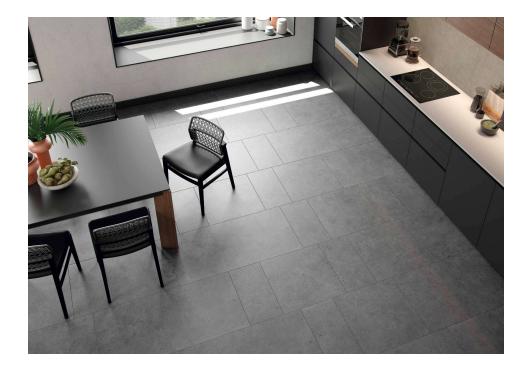

## Basel

Improved nature. Nature is perfect but there are those who dream of improving it. Basel replicates the soft touch of volcanic rock polished by water and its texture under the light in a porcelain proposal for floor and wall tiles with an outstanding performance. The object of desire of those who seek perfection and take care of every detail, this collection goes beyond the fragile porosity of natural stone without losing the authenticity of the ensemble.