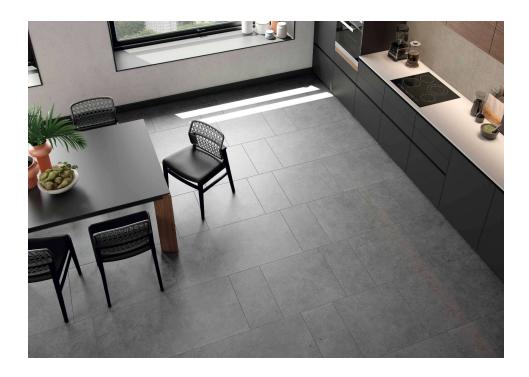

## Basel

Improved nature. Nature is perfect but there are those who dream of improving it. Basel replicates the soft touch of volcanic rock polished by water and its texture under the light in a porcelain proposal for floor and wall tiles with an outstanding performance. The object of desire of those who seek perfection and take care of every detail, this collection goes beyond the fragile porosity of natural stone without losing the authenticity of the ensemble.