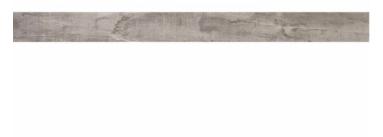

## Skirting Bosco Gris 9.5X120

## Bosco

Unpredictable character. A technical prodigy that defies the senses, Bosco is able to capture the essence of the freshly cut wooden slats@their knots, tones and unique irregularities\( \mathbb{N} in a \) porcelain proposal for floor tiles in which, as in nature, it is not possible to find a pattern. Tailored to those captivating souls that do not look like anyone, this collection replicates the unpredictable natural wood in three hues⊠Roble, Visón and Gris⊠full of colour ranges and nuances. The collection also features a decorated option, Suite Bosco, which provides the effect of small wooden planks.