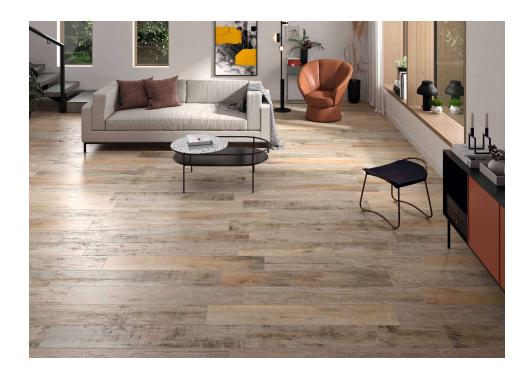

## Bosco

Unpredictable character. A technical prodigy that defies the senses, Bosco is able to capture the essence of the freshly cut wooden slats@their knots, tones and unique irregularities\( \mathbb{N} in a \) porcelain proposal for floor tiles in which, as in nature, it is not possible to find a pattern. Tailored to those captivating souls that do not look like anyone, this collection replicates the unpredictable natural wood in three hues⊠Roble, Visón and Gris⊠full of colour ranges and nuances. The collection also features a decorated option, Suite Bosco, which provides the effect of small wooden planks.