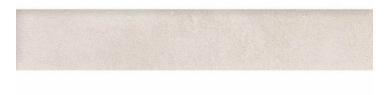

## Skirting Abaco Arena 10X60

PRICE / UNIT (VAT INCLUDED)

## CHARACTERISTICS

Finish: Natural
Boxes / Pallet: 60
Rectified sides
Kg / Box: 13.32
Kg / Pallet: 799.2

Degree of detonation: V3 (Medium)

Material: Full Body Porcelain Tile

Pieces / Box: 10 M2 / Box: 0.6 M2 / Pallet: 36