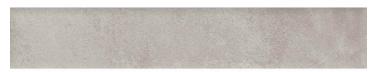

## Skirting Abaco Gris 10X60

## CHARACTERISTICS

Finish: Natural
Boxes / Pallet: 60
Rectified sides
Kg / Box: 13.32
Kg / Pallet: 799.2

Degree of detonation: V3 (Medium)

Material: Full Body Porcelain Tile

Pieces / Box: 10 M2 / Box: 0.6 M2 / Pallet: 36