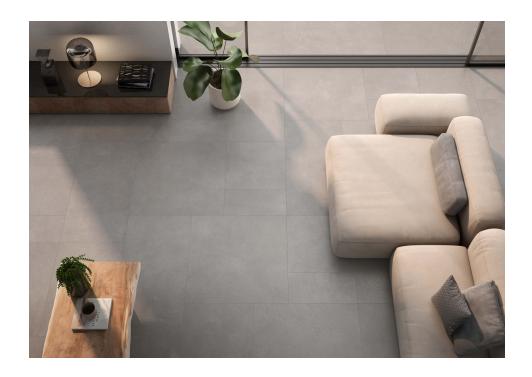

## Abaco

Total cement. Innovative, versatile and extremely functional, Ábaco is a collection that takes the nuances of cement to their highest level, improving them with the durability of porcelain tiles. Conceived both as floor and wall tile, this range combines formats, colours and finishes for outdoors and indoors, highlighting its worn effect filled with microtextures in endless interiors. From the Natural finish, closer to crafted cement, to the resistant satin finish of Lapado, a third option, the In&Out finish, provides a soft and highly antislip surface, ideal for indoors, outdoors and facades. Available in a wide colour range of neutral and rusty hues, it also features decorative lines with reliefs and organic or geometrical effects.