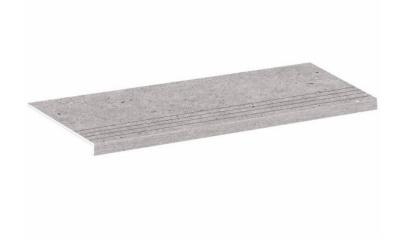

## Step Basel Gris 30X60

PRICE / UNIT (VAT INCLUDED)

## CHARACTERISTICS

Finish: Natural
Boxes / Pallet: 22
Rectified sides
Kg / Box: 9.57
Kg / Pallet: 210.45

Degree of detonation: V3 (Medium)

Material: Full body porcelain tiles

Pieces / Box: 2 M2 / Box: 0.36 M2 / Pallet: 7.92