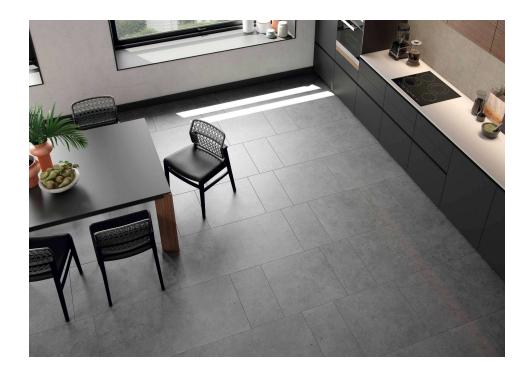

## Basel

Improved nature. Nature is perfect but there are those who dream of improving it. Basel replicates the soft touch of volcanic rock polished by water and its texture under the light in a porcelain proposal for floor and wall tiles with an outstanding performance. The object of desire of those who seek perfection and take care of every detail, this collection goes beyond the fragile porosity of natural stone without losing the authenticity of the ensemble.