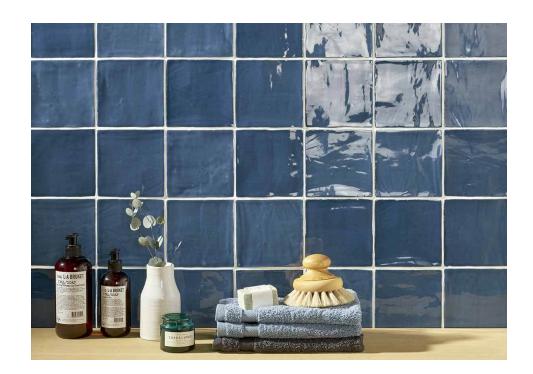

# St Tropez

The full personality of the traditional mosaics with the performance of high quality ceramics. St Tropez shapes places that move easily between modernity and a vintage style. Collection available in 34x29 cm., 30x30 cm. y 31x26,5 cm.