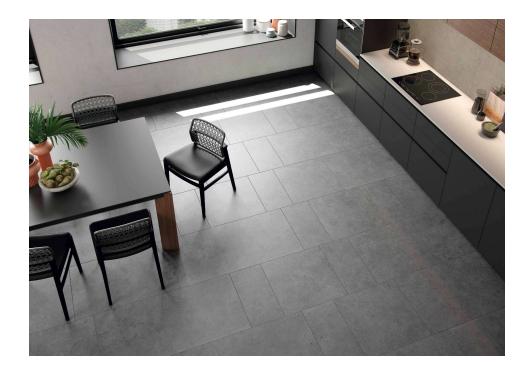

## **Installation**Installation: Pavement

## Basel

Improved nature. Nature is perfect but there are those who dream of improving it. Basel replicates the soft touch of volcanic rock polished by water and its texture under the light in a porcelain proposal for floor and wall tiles with an outstanding performance. The object of desire of those who seek perfection and take care of every detail, this collection goes beyond the fragile porosity of natural stone without losing the authenticity of the ensemble.