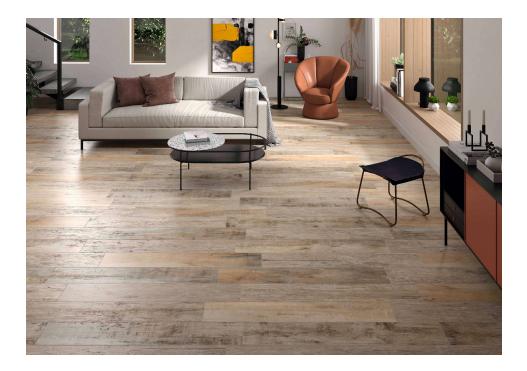

## Bosco

Unpredictable character. A technical prodigy that defies the senses, Bosco is able to capture the essence of the freshly cut wooden slats@their knots, tones and unique irregularities®in a porcelain proposal for floor tiles in which, as in nature, it is not possible to find a pattern. Tailored to those captivating souls that do not look like anyone, this collection replicates the unpredictable natural wood in three hues@Roble, Visón and Gris@full of colour ranges and nuances. The collection also features a decorated option, Suite Bosco, which provides the effect of small wooden planks.