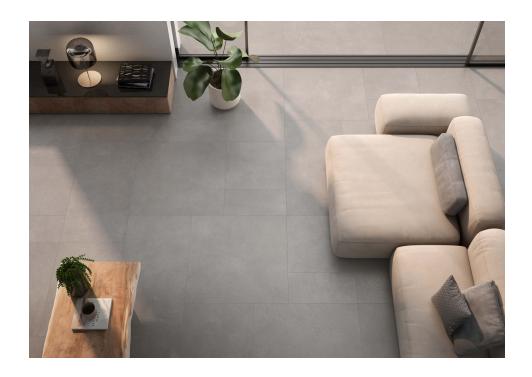

## **Abaco**

Total cement. Innovative, versatile and extremely functional, Ábaco is a collection that takes the nuances of cement to their highest level, improving them with the durability of porcelain tiles. Conceived both as floor and wall tile, this range combines formats, colours and finishes for outdoors and indoors, highlighting its worn effect filled with microtextures in endless interiors. From the Natural finish, closer to crafted cement, to the resistant satin finish of Lapado, a third option, the In&Out finish, provides a soft and highly antislip surface, ideal for indoors, outdoors and facades. Available in a wide colour range of neutral and rusty hues, it also features decorative lines with reliefs and organic or geometrical effects.