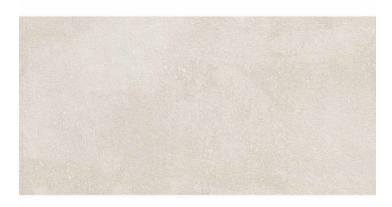

#### CHARACTERISTICS

Finish: Natural

Utilization groups: 4 - For high traffic

Boxes / Pallet: 48 Rectified sides Kg / Box: 29.3 Kg / Pallet: 1406.4

Degree of detonation: V3 (Medium)

Material: Full Body Porcelain Tile

## **Abaco**

Total cement. Innovative, versatile and extremely functional, Ábaco is a collection that takes the nuances of cement to their highest level, improving them with the durability of porcelain tiles. Conceived both as floor and wall tile, this range combines formats, colours and finishes for outdoors and indoors, highlighting its worn effect filled with microtextures in endless interiors. From the Natural finish, closer to crafted cement, to the resistant satin finish of Lapado, a third option, the In&Out finish, provides a soft and highly antislip surface, ideal for indoors, outdoors and facades. Available in a wide colour range of neutral and rusty hues, it also features decorative lines with reliefs and organic or geometrical effects.