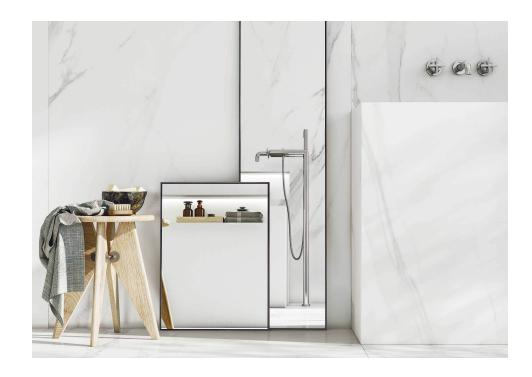

#### Marble Calacatta

The new edition of a classic. Calacatta, a modern vision of an Italian marble that brings you to new standards in styles and trends, maintaining its prestige and quality. A fully, excellence and perfect ceramic adaptation of marble having the same texture, the same aesthetic effect, with a higher design and functionality. The new birth of a classic decorative element adapted to the needs and demands of nowadays but in a bigger size and thinner size.