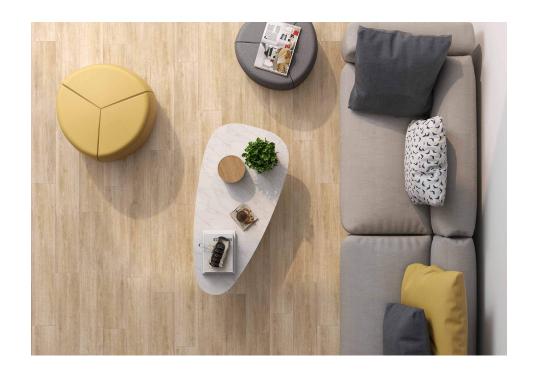

# Lama

Natural elegance. The warmth and beauty of a material as Wood, that manages to seduce the space and reflects a unique aesthetic and visual simplicity of great carácter. This Porcelain floor tile proposal in tradicional colours Gris and natural, with a natural or antislip for outdoor. Range available in 19,5x120 cm R.