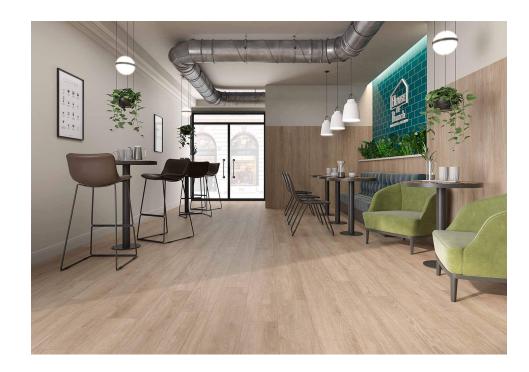

# Abbey

Simple elegance With Abbey any interior will give in to the warm charm of untreated wood. A simple, unadorned floor tile that expresses its naturalness in long planks that pay tribute to rustic floorings. Far from tricks and fanfare, this tuttomassa floor tile unfolds in traditional colors and shades: Fresno, Roble, Visón and Gris. A high-quality porcelain proposal available in two different lengths with a natural or antislip finish for outdoor or water areas. Range available in 19.5x120 R cm