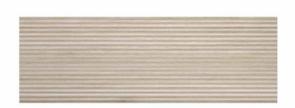

#### Suite Abbey Fresno 30X90.2R

PRICE / UNIT (VAT INCLUDED)

#### CHARACTERISTICS

Finish: Natural
Boxes / Pallet: 51
Rectified sides
Kg / Box: 22.83
Kg / Pallet: 1164

Degree of detonation: V2 (Low) Material: White body wall tile

Pieces / Box: 5 M2 / Box: 1.35 M2 / Pallet: 68.85