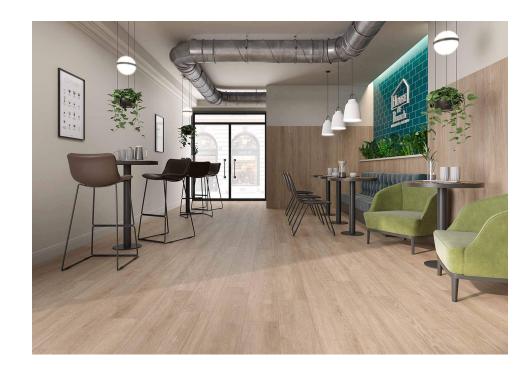

## Abbey

Simple elegance With Abbey any interior will give in to the warm charm of untreated wood. A simple, unadorned floor tile that expresses its naturalness in long planks that pay tribute to rustic floorings. Far from tricks and fanfare, this tuttomassa floor tile unfolds in traditional colors and shades: Fresno, Roble, Visón and Gris. A high-quality porcelain proposal available in two different lengths with a natural or antislip finish for outdoor or water areas. Range available in 19.5x120 R cm