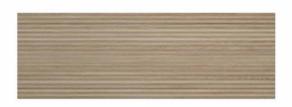

#### Suite Abbey Roble 30X90.2R

PRICE / M2 (VAT INCLUDED)

#### CHARACTERISTICS

Finish: Natural
Boxes / Pallet: 51
Rectified sides
Kg / Box: 22.83
Kg / Pallet: 1164

Degree of detonation: V2 (Low) Material: White body wall tile

Pieces / Box: 5 M2 / Box: 1.35 M2 / Pallet: 68.85

## Abbey

Simple elegance With Abbey any interior will give in to the warm charm of untreated wood. A simple, unadorned floor tile that expresses its naturalness in long planks that pay tribute to rustic floorings. Far from tricks and fanfare, this tuttomassa floor tile unfolds in traditional colors and shades: Fresno, Roble, Visón and Gris. A high-quality porcelain proposal available in two different lengths with a natural or antislip finish for outdoor or water areas. Range available in 19.5x120 R cm