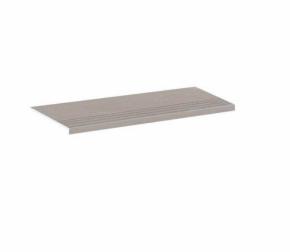

# Step Weekend Vison 31X61 S/R

PRICE / UNIT (VAT INCLUDED)

# Weekend

Contemporary tradition. When the concept takes hold any ornaments are superfluous. Subtle colors and sober forms for a floor tile with an industrial style, especially suited for highly transited and contract areas. Weekend replicates worn cement to perfectly combine with its varied wall tile options. With versions in Arena, Gris, Visón and Grafito available in square and rectangular formats, Weekend is a glazed porcelain floor tile, ideal to draw endless surfaces. Range available in 60x120 cm R, 60x60 cm R, 30x60 cm R.