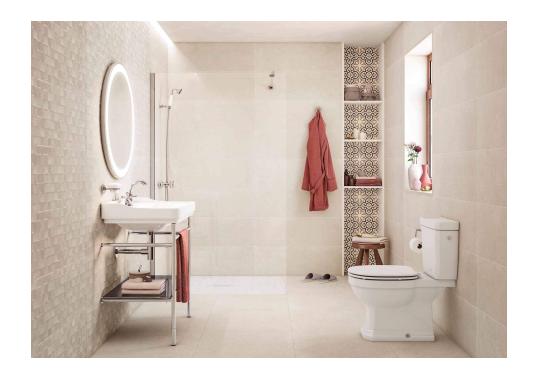

# Weekend

Contemporary tradition. When the concept takes hold any ornaments are superfluous. Subtle colors and sober forms for a floor tile with an industrial style, especially suited for highly transited and contract areas. Weekend replicates worn cement to perfectly combine with its varied wall tile options. With versions in Arena, Gris, Visón and Grafito available in square and rectangular formats, Weekend is a glazed porcelain floor tile, ideal to draw endless surfaces. Range available in 60x120 cm R, 60x60 cm R, 30x60 cm R.