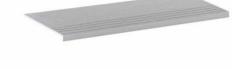

## Step Weekend Grafito 31X61

PRICE / UNIT (VAT INCLUDED)

# Weekend

Contemporary tradition. When the concept takes hold any ornaments are superfluous. Subtle colors and sober forms for a floor tile with an industrial style, especially suited for highly transited and contract areas. Weekend replicates worn cement to perfectly combine with its varied wall tile options. With versions in Arena, Gris, Visón and Grafito available in square and rectangular formats, Weekend is a glazed porcelain floor tile, ideal to draw endless surfaces. Range available in 60x120 cm R, 60x60 cm R, 30x60 cm R.