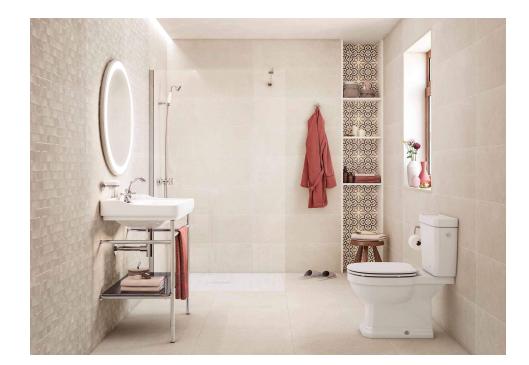

# Weekend

Contemporary tradition. When the concept takes hold any ornaments are superfluous. Subtle colors and sober forms for a floor tile with an industrial style, especially suited for highly transited and contract areas. Weekend replicates worn cement to perfectly combine with its varied wall tile options. With versions in Arena, Gris, Visón and Grafito available in square and rectangular formats, Weekend is a glazed porcelain floor tile, ideal to draw endless surfaces. Range available in 60x120 cm R, 60x60 cm R, 30x60 cm R.