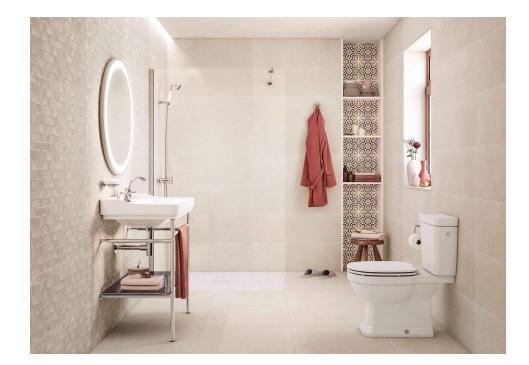

# Weekend

Contemporary tradition. When the concept takes hold any ornaments are superfluous. Subtle colors and sober forms for a floor tile with an industrial style, especially suited for highly transited and contract areas. Weekend replicates worn cement to perfectly combine with its varied wall tile options. With versions in Arena, Gris, Visón and Grafito available in square and rectangular formats, Weekend is a glazed porcelain floor tile, ideal to draw endless surfaces. Range available in 60x120 cm R, 60x60 cm R, 30x60 cm R.