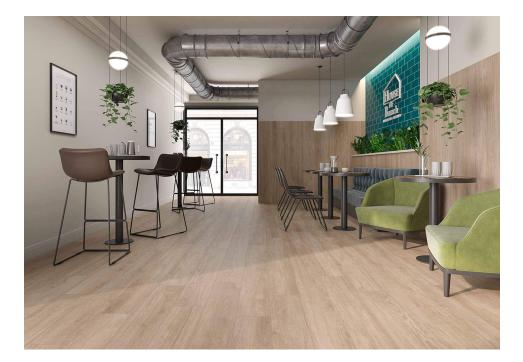

# Abbey

Simple elegance With Abbey any interior will give in to the warm charm of untreated wood. A simple, unadorned floor tile that expresses its naturalness in long planks that pay tribute to rustic floorings. Far from tricks and fanfare, this tuttomassa floor tile unfolds in traditional colors and shades: Fresno, Roble, Visón and Gris. A high-quality porcelain proposal available in two different lengths with a natural or antislip finish for outdoor or water areas. Range available in 19.5x120 R cm