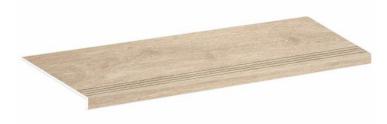

## Step Abbey Fresno 30X120

PRICE / UNIT (VAT INCLUDED)

#### CHARACTERISTICS

Finish: Natural Boxes / Pallet: 30 Rectified sides Kg / Box: 22.046 Kg / Pallet: 661.38 Degree of detonation: V3 (Medium) Material: Full body porcelain tiles Pieces / Box: 2 M2 / Box: 30 M2 / Pallet: 21.6