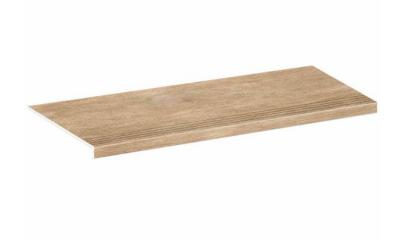

## Step Abbey Roble 30X120

PRICE / UNIT (VAT INCLUDED)

# Abbey

Simple elegance With Abbey any interior will give in to the warm charm of untreated wood. A simple, unadorned floor tile that expresses its naturalness in long planks that pay tribute to rustic floorings. Far from tricks and fanfare, this tuttomassa floor tile unfolds in traditional colors and shades: Fresno, Roble, Visón and Gris. A high-quality porcelain proposal available in two different lengths with a natural or antislip finish for outdoor or water areas. Range available in 19.5x120 R cm