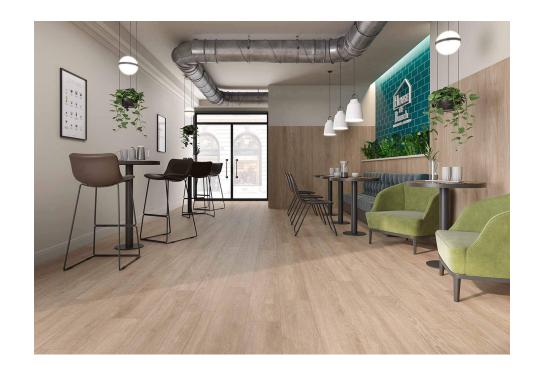

# Abbey

Simple elegance With Abbey any interior will give in to the warm charm of untreated wood. A simple, unadorned floor tile that expresses its naturalness in long planks that pay tribute to rustic floorings. Far from tricks and fanfare, this tuttomassa floor tile unfolds in traditional colors and shades: Fresno, Roble, Visón and Gris. A high-quality porcelain proposal available in two different lengths with a natural or antislip finish for outdoor or water areas. Range available in 19.5x120 R cm