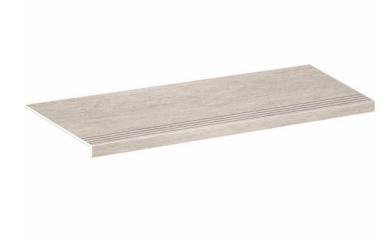

## Step Abbey Gris 30X120

PRICE / UNIT (VAT INCLUDED)

# Abbey

Simple elegance With Abbey any interior will give in to the warm charm of untreated wood. A simple, unadorned floor tile that expresses its naturalness in long planks that pay tribute to rustic floorings. Far from tricks and fanfare, this tuttomassa floor tile unfolds in traditional colors and shades: Fresno, Roble, Visón and Gris. A high-quality porcelain proposal available in two different lengths with a natural or antislip finish for outdoor or water areas. Range available in 19.5x120 R cm