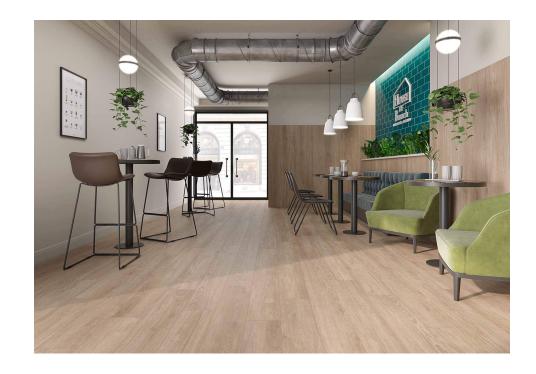

# Abbey

Simple elegance With Abbey any interior will give in to the warm charm of untreated wood. A simple, unadorned floor tile that expresses its naturalness in long planks that pay tribute to rustic floorings. Far from tricks and fanfare, this tuttomassa floor tile unfolds in traditional colors and shades: Fresno, Roble, Visón and Gris. A high-quality porcelain proposal available in two different lengths with a natural or antislip finish for outdoor or water areas. Range available in 19.5x120 R cm