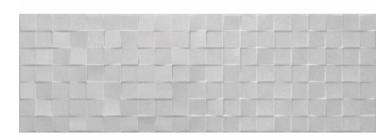

### Suite Weekend Gris 30X90.2R

PRICE / M2 (VAT INCLUDED)

### CHARACTERISTICS

Finish: Mate

Boxes / Pallet: 51 Rectified sides Kg / Box: 23 Kg / Pallet: 1164

Degree of detonation: V2 (Low) Material: White body wall tile

Pieces / Box: 5 M2 / Box: 1.35 M2 / Pallet: 68.85