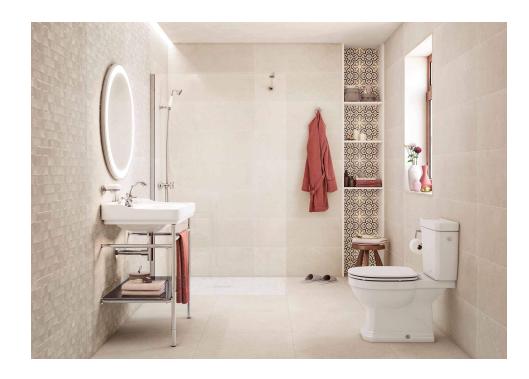

**Installation**Installation: Coating

**White Body** 

White paste

Suitable to tile indoor walls such as bathrooms and kitchens.

mm

## Weekend

Contemporary tradition. When the concept takes hold any ornaments are superfluous. Subtle colors and sober forms for a floor tile with an industrial style, especially suited for highly transited and contract areas. Weekend replicates worn cement to perfectly combine with its varied wall tile options. With versions in Arena, Gris, Visón and Grafito available in square and rectangular formats, Weekend is a glazed porcelain floor tile, ideal to draw endless surfaces. Range available in 60x120 cm R, 60x60 cm R, 30x60 cm R.

# **White Body**

# White paste

Suitable to tile indoor walls such as bathrooms and kitchens.