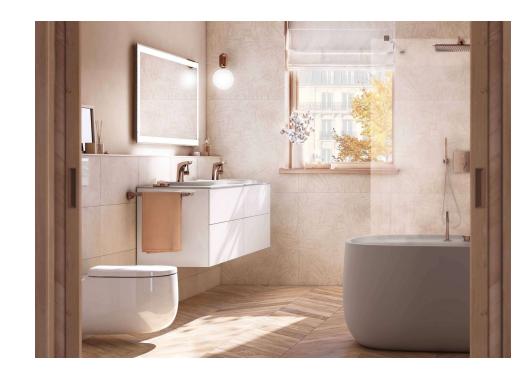

# **White Body**

Installation Installation: Coating White paste bathrooms and kitchens.

Suitable to tile indoor walls such as

# White paste

Suitable to tile indoor walls such as bathrooms and kitchens.