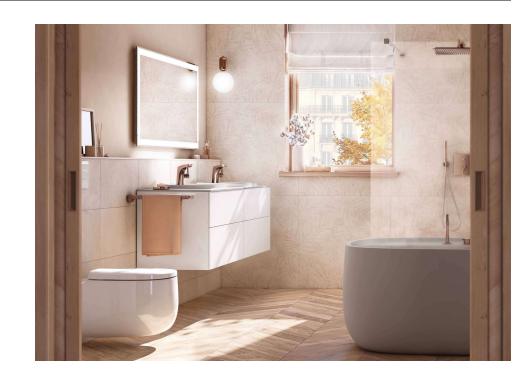

# **White Body**

Installation

Installation: Coating

White paste Suitable to tile indoor walls such as bathrooms and kitchens.

mm

# White paste

Suitable to tile indoor walls such as bathrooms and kitchens.