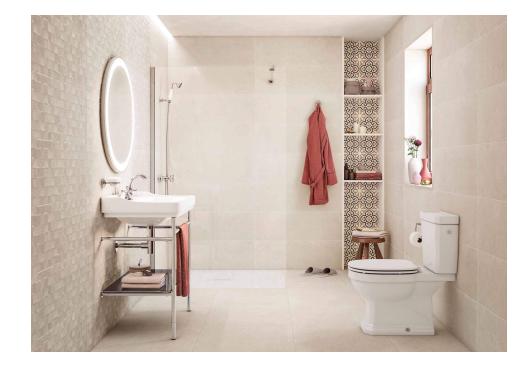

## Weekend Arena 30X90.2

PRICE / M2 (VAT INCLUDED)

# Weekend

Contemporary tradition. When the concept takes hold any ornaments are superfluous. Subtle colors and sober forms for a floor tile with an industrial style, especially suited for highly transited and contract areas. Weekend replicates worn cement to perfectly combine with its varied wall tile options. With versions in Arena, Gris, Visón and Grafito available in square and rectangular formats, Weekend is a glazed porcelain floor tile, ideal to draw endless surfaces. Range available in 60x120 cm R, 60x60 cm R, 30x60 cm R.