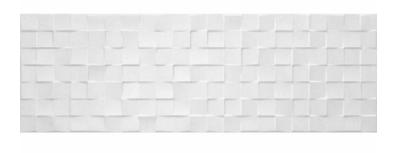

### Suite Weekend Blanco 30X90.2R

PRICE / M2 (VAT INCLUDED)

#### CHARACTERISTICS

Finish: Mate

Boxes / Pallet: 51 Rectified sides Kg / Box: 23 Kg / Pallet: 1164

Degree of detonation: V2 (Low) Material: White body wall tile

Pieces / Box: 5 M2 / Box: 1.35 M2 / Pallet: 68.85