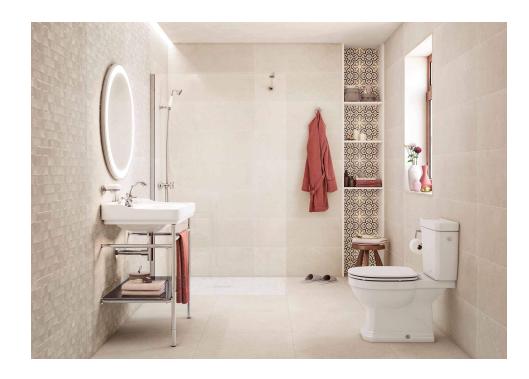

# **Installation**Installation: Coating

**White Body** 

#### White paste

Suitable to tile indoor walls such as bathrooms and kitchens.

mm

## **White Body**

## White paste

Suitable to tile indoor walls such as bathrooms and kitchens.