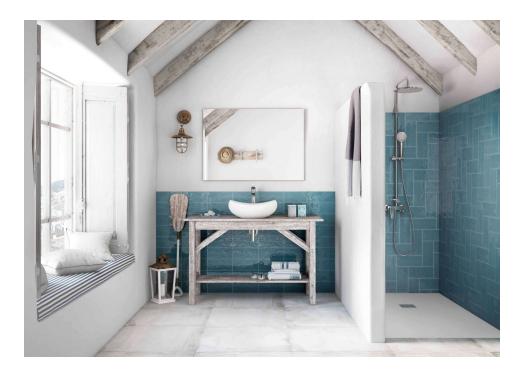

# Maiolica

A vintage soul to praise ceramics, lace and wallpaper. Gradient colours and water reliefs join in polished enamels with a handmade appearance uniting creativity and tradition. Maiolica is a versatile collection that combines style, subtleness and charm thanks to its great combination possibilities. Each one of the 5 colours of this range -White, Biscuit, Aqua, Blue Steel and Tender Grey-. The range is available in 11x25 cm.