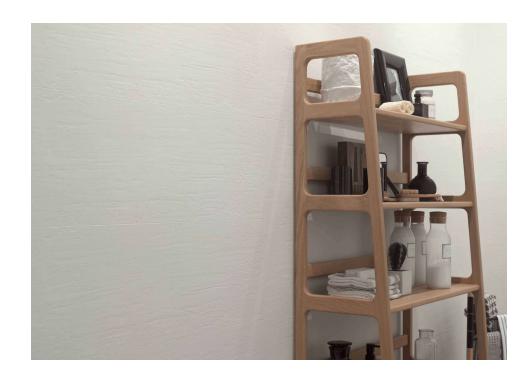

## Room

The most delicate porcelain reinvents itself in monochrome settings with mixed textures. Room is inspired by fabrics and cement in order to celebrate the most subtle colours and natural fabrics. Available in 30x90.2 R cm.