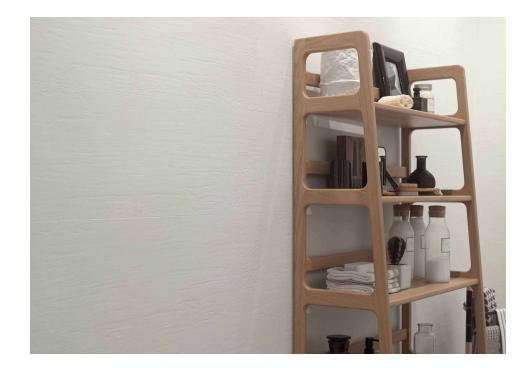

## Room

The most delicate porcelain reinvents itself in monochrome settings with mixed textures. Room is inspired by fabrics and cement in order to celebrate the most subtle colours and natural fabrics. Available in 30x90.2 R cm.