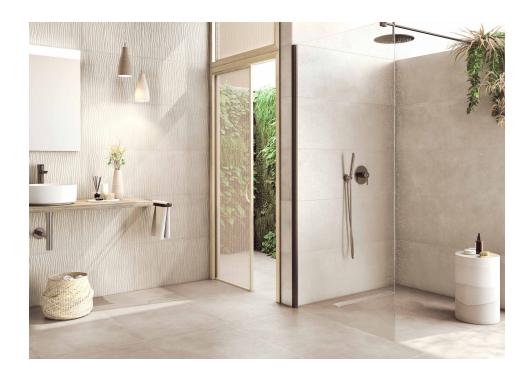

# **Abaco**

Total cement. Innovative, versatile and extremely functional, Abaco is a collection that takes the nuances of cement to their highest level, improving them with the durability of porcelain tiles. Conceived both as floor and wall tile, this range combines formats, colours and finishes for outdoors and indoors, highlighting its worn effect filled with microtextures in endless interiors. From the Natural finish, closer to crafted cement, or the In&Out finish, provides a soft and highly antislip surface, ideal for indoors and outdoors. Available in a wide colour range of neutral hues, it also features decorative lines with reliefs of geometrical effects.