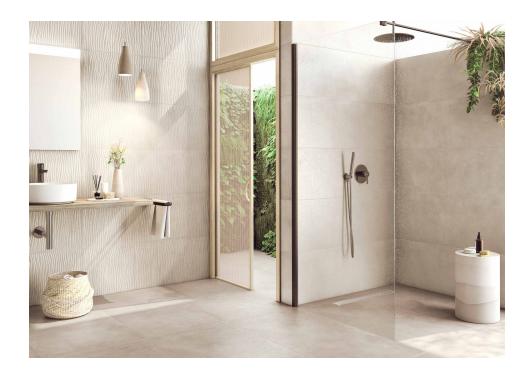

# **Abaco**

Total cement. Innovative, versatile and extremely functional, Abaco is a collection that takes the nuances of cement to their highest level, improving them with the durability of porcelain tiles. Conceived both as floor and wall tile, this range combines formats, colours and finishes for outdoors and indoors, highlighting its worn effect filled with microtextures in endless interiors. From the Natural finish, closer to crafted cement, or the In&Out finish, provides a soft and highly antislip surface, ideal for indoors and outdoors. Available in a wide colour range of neutral hues, it also features decorative lines with reliefs of geometrical effects.