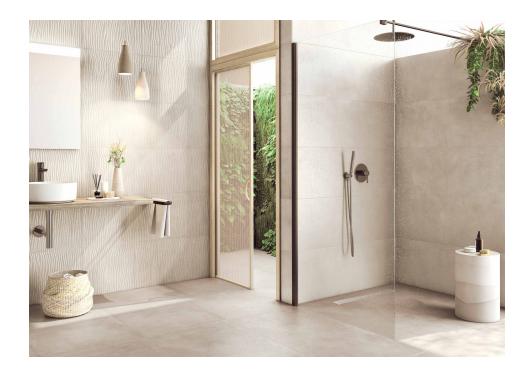

# **Abaco**

Total cement. Innovative, versatile and extremely functional, Abaco is a collection that takes the nuances of cement to their highest level, improving them with the durability of porcelain tiles. Conceived both as floor and wall tile, this range combines formats, colours and finishes for outdoors and indoors, highlighting its worn effect filled with microtextures in endless interiors. From the Natural finish, closer to crafted cement, or the In&Out finish, provides a soft and highly antislip surface, ideal for indoors and outdoors. Available in a wide colour range of neutral hues, it also features decorative lines with reliefs of geometrical effects.