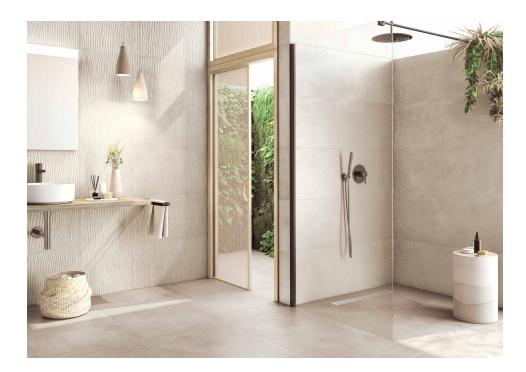

## Abaco

Total cement. Innovative, versatile and extremely functional, Abaco is a collection that takes the nuances of cement to their highest level, improving them with the durability of porcelain tiles. Conceived both as floor and wall tile, this range combines formats, colours and finishes for outdoors and indoors, highlighting its worn effect filled with microtextures in endless interiors. From the Natural finish, closer to crafted cement, or the In&Out finish, provides a soft and highly antislip surface, ideal for indoors and outdoors. Available in a wide colour range of neutral hues, it also features decorative lines with reliefs of geometrical effects.