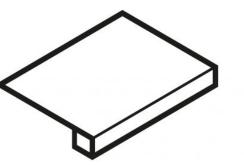

## Step Abaco Grafito C/R 30x60

PRICE / UNIT (VAT INCLUDED)

## CHARACTERISTICS

Finish: Natural Boxes / Pallet: 22 Rectified sides Kg / Box: 10 Style: Concretes Kg / Pallet: 210 Degree of detonation: V3 (Medium) Material: Glazed porcelain tiles Pieces / Box: 2 M2 / Box: 0.36 M2 / Pallet: 7920