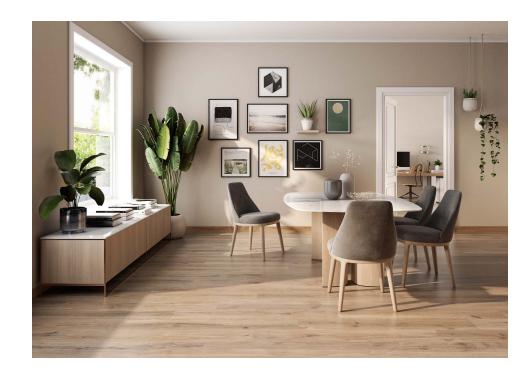

## Panama

Panama is a collection whose design is inspired by three oak varieties that combine their most unique characteristics to create a balanced and beautiful fusion. The result is a finish that rivals natural woods, thanks to the advanced manufacturing techniques that make this perfect amalgam of micro-reliefs, shades and mattified areas possible. The level of detail in the Panama porcelain collection is astonishing, with an extremely rich and natural response to light. The surprisingly authentic finishes allow for the creation of warm and welcoming spaces, thanks to the mix of shades and textures. Panama is the perfect union of technology and design, quality and beauty; the ideal alternative to natural wood. The collection is available in Roble and Fresno finish in 20x120R format.