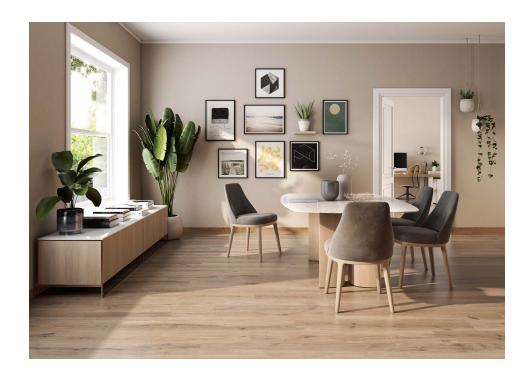

## Panama

Panama is a collection whose design is inspired by three oak varieties that combine their most unique characteristics to create a balanced and beautiful fusion. The result is a finish that rivals natural woods, thanks to the advanced manufacturing techniques that make this perfect amalgam of micro-reliefs, shades and mattified areas possible. The level of detail in the Panama porcelain collection is astonishing, with an extremely rich and natural response to light. The surprisingly authentic finishes allow for the creation of warm and welcoming spaces, thanks to the mix of shades and textures. Panama is the perfect union of technology and design, quality and beauty; the ideal alternative to natural wood. The collection is available in Roble and Fresno finish in 20x120R format.