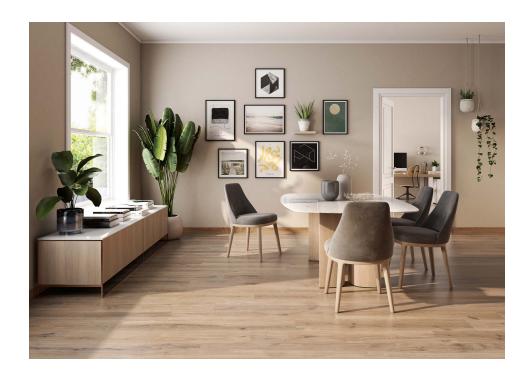

# Panama

Panama is a collection whose design is inspired by three oak varieties that combine their most unique characteristics to create a balanced and beautiful fusion. The result is a finish that rivals natural woods, thanks to the advanced manufacturing techniques that make this perfect amalgam of micro-reliefs, shades and mattified areas possible. The level of detail in the Panama porcelain collection is astonishing, with an extremely rich and natural response to light. The surprisingly authentic finishes allow for the creation of warm and welcoming spaces, thanks to the mix of shades and textures. Panama is the perfect union of technology and design, quality and beauty; the ideal alternative to natural wood. The collection is available in Roble and Fresno finish in 20x120R format.