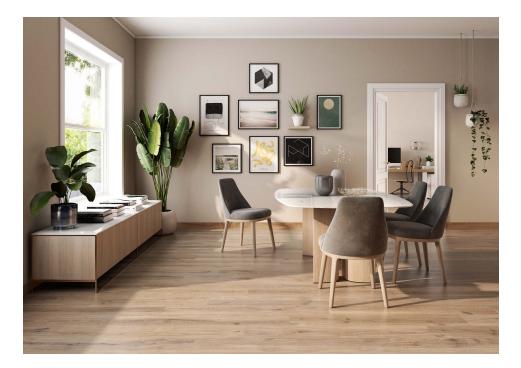

## Skirting Panama Fresno 9.5x120R

PRICE / UNIT (VAT INCLUDED)

## Panama

Panama is a collection whose design is inspired by three oak varieties that combine their most unique characteristics to create a balanced and beautiful fusion. The result is a finish that rivals natural woods, thanks to the advanced manufacturing techniques that make this perfect amalgam of micro-reliefs, shades and mattified areas possible. The level of detail in the Panama porcelain collection is astonishing, with an extremely rich and natural response to light. The surprisingly authentic finishes allow for the creation of warm and welcoming spaces, thanks to the mix of shades and textures. Panama is the perfect union of technology and design, quality and beauty; the ideal alternative to natural wood. The collection is available in Roble and Fresno finish in 20x120R format.