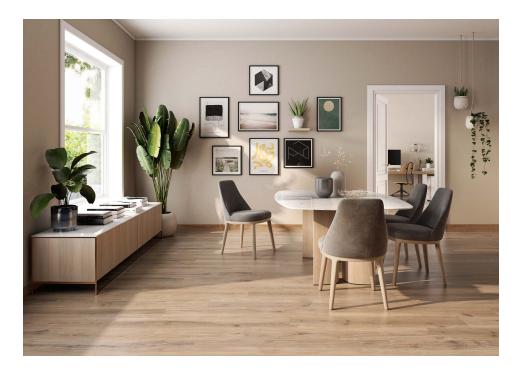

## Skirting Panama Roble 9.5x120R

PRICE / UNIT (VAT INCLUDED)

## Panama

Panama is a collection whose design is inspired by three oak varieties that combine their most unique characteristics to create a balanced and beautiful fusion. The result is a finish that rivals natural woods, thanks to the advanced manufacturing techniques that make this perfect amalgam of micro-reliefs, shades and mattified areas possible. The level of detail in the Panama porcelain collection is astonishing, with an extremely rich and natural response to light. The surprisingly authentic finishes allow for the creation of warm and welcoming spaces, thanks to the mix of shades and textures. Panama is the perfect union of technology and design, quality and beauty; the ideal alternative to natural wood. The collection is available in Roble and Fresno finish in 20x120R format.