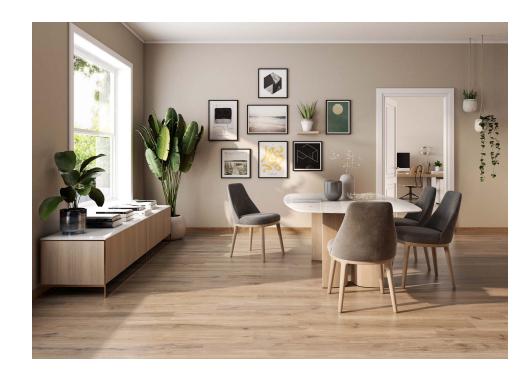

## **Panama**

Panama is a collection whose design is inspired by three oak varieties that combine their most unique characteristics to create a balanced and beautiful fusion. The result is a finish that rivals natural woods, thanks to the advanced manufacturing techniques that make this perfect amalgam of micro-reliefs, shades and mattified areas possible. The level of detail in the Panama porcelain collection is astonishing, with an extremely rich and natural response to light. The surprisingly authentic finishes allow for the creation of warm and welcoming spaces, thanks to the mix of shades and textures. Panama is the perfect union of technology and design, quality and beauty; the ideal alternative to natural wood. The collection is available in Roble and Fresno finish in 20x120R format.