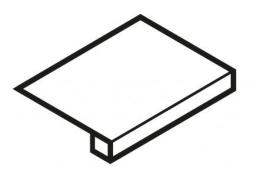

# Step Panama Roble 30x120R

PRICE / UNIT (VAT INCLUDED)

#### CHARACTERISTICS

Finish: Natural
Boxes / Pallet: 30
Rectified sides
Kg / Box: 21
Style: Woods
Kg / Pallet: 315

Degree of detonation: V3 (Medium)

Material: Glazed porcelain tiles

Pieces / Box: 2
M2 / Box: 0.72
M2 / Pallet: 10800