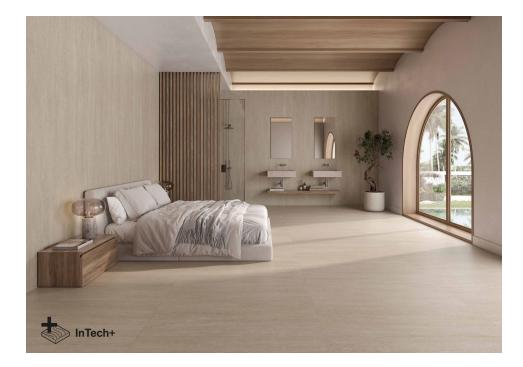

# Serena Veincut

Inspired by the eternalness of classic stone, Serena masterfully combines the outstanding qualities of Portland stone with the warm limestone backgrounds of Limestone or coral with a delicate weave and unmatched uniqueness. In the process of creating Serena, the best characteristics of each stone have been fused together using innovative InTech+ technology. The digital reliefs provide great depth, while the C2 finish treatment ensures exceptional resistance in high-traffic areas, maintaining a smooth texture that is pleasant to the touch. With a matt porcelain finish, the Serena collection has been developed with the concept of a super-collection, a multitude of formats for floor and wall tiles. Serena Veincut elegantly exposes the linear lines characteristic of the natural sedimentation of the original materials. This finish offers a more structured look with a clean aesthetic. Available in the colours Bone and Moka.