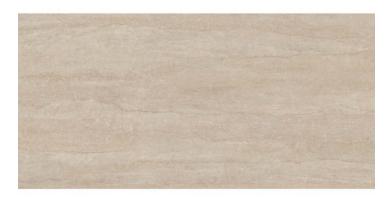

# Serena Veincut

Inspired by the eternalness of classic stone, Serena masterfully combines the outstanding qualities of Portland stone with the warm limestone backgrounds of Limestone or coral with a delicate weave and unmatched uniqueness. In the process of creating Serena, the best characteristics of each stone have been fused together using innovative InTech+ technology. The digital reliefs provide great depth, while the C2 finish treatment ensures exceptional resistance in high-traffic areas, maintaining a smooth texture that is pleasant to the touch. With a matt porcelain finish, the Serena collection has been developed with the concept of a super-collection, a multitude of formats for floor and wall tiles. Serena Veincut elegantly exposes the linear lines characteristic of the natural sedimentation of the original materials. This finish offers a more structured look with a clean aesthetic. Available in the colours Bone and Moka.