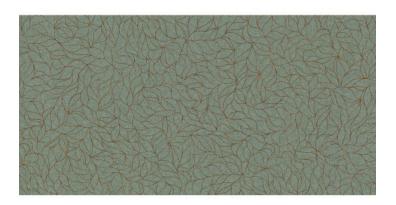

## Deko Jade Verde 60x120R

PRICE / M2 (VAT INCLUDED)

# Serena Veincut

Inspired by the eternalness of classic stone, Serena masterfully combines the outstanding qualities of Portland stone with the warm limestone backgrounds of Limestone or coral with a delicate weave and unmatched uniqueness. In the process of creating Serena, the best characteristics of each stone have been fused together using innovative InTech+ technology. The digital reliefs provide great depth, while the C2 finish treatment ensures exceptional resistance in high-traffic areas, maintaining a smooth texture that is pleasant to the touch. With a matt porcelain finish, the Serena collection has been developed with the concept of a super-collection, a multitude of formats for floor and wall tiles. Serena Veincut elegantly exposes the linear lines characteristic of the natural sedimentation of the original materials. This finish offers a more structured look with a clean aesthetic. Available in the colours Bone and Moka.