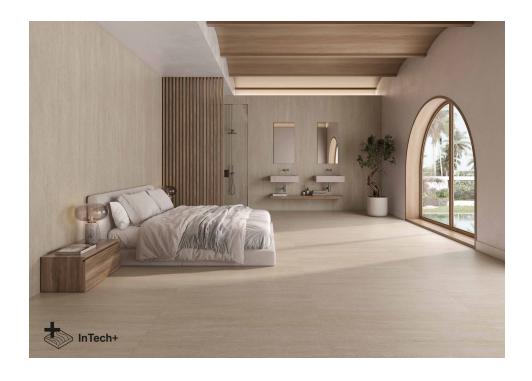

# Serena Veincut

Inspired by the eternalness of classic stone, Serena masterfully combines the outstanding qualities of Portland stone with the warm limestone backgrounds of Limestone or coral with a delicate weave and unmatched uniqueness. In the process of creating Serena, the best characteristics of each stone have been fused together using innovative InTech+ technology. The digital reliefs provide great depth, while the C2 finish treatment ensures exceptional resistance in high-traffic areas, maintaining a smooth texture that is pleasant to the touch. With a matt porcelain finish, the Serena collection has been developed with the concept of a super-collection, a multitude of formats for floor and wall tiles. Serena Veincut elegantly exposes the linear lines characteristic of the natural sedimentation of the original materials. This finish offers a more structured look with a clean aesthetic. Available in the colours Bone and Moka.