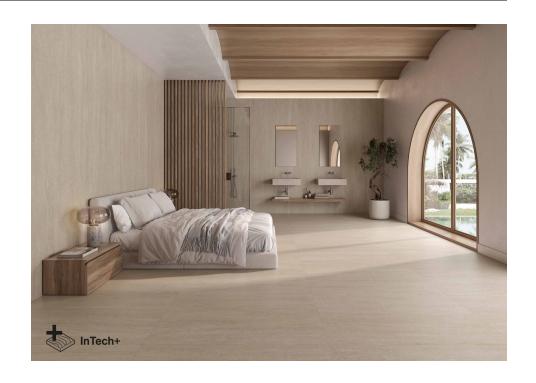

# Serena Veincut

Inspired by the eternalness of classic stone, Serena masterfully combines the outstanding qualities of Portland stone with the warm limestone backgrounds of Limestone or coral with a delicate weave and unmatched uniqueness. In the process of creating Serena, the best characteristics of each stone have been fused together using innovative InTech+ technology. The digital reliefs provide great depth, while the C2 finish treatment ensures exceptional resistance in high-traffic areas, maintaining a smooth texture that is pleasant to the touch. With a matt porcelain finish, the Serena collection has been developed with the concept of a super-collection, a multitude of formats for floor and wall tiles. Serena Veincut elegantly exposes the linear lines characteristic of the natural sedimentation of the original materials. This finish offers a more structured look with a clean aesthetic. Available in the colours Bone and Moka.