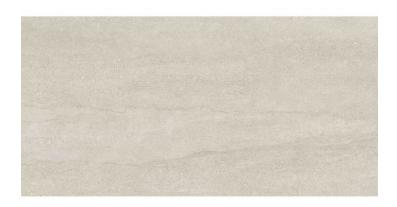

#### SERENA VEINCUT

### Serena Veincut Bone 60x120R

PRICE / M2 (VAT INCLUDED)

# Serena Veincut

Inspired by the eternalness of classic stone, Serena masterfully combines the outstanding qualities of Portland stone with the warm limestone backgrounds of Limestone or coral with a delicate weave and unmatched uniqueness. In the process of creating Serena, the best characteristics of each stone have been fused together using innovative InTech+ technology. The digital reliefs provide great depth, while the C2 finish treatment ensures exceptional resistance in high-traffic areas, maintaining a smooth texture that is pleasant to the touch. With a matt porcelain finish, the Serena collection has been developed with the concept of a super-collection, a multitude of formats for floor and wall tiles. Serena Veincut elegantly exposes the linear lines characteristic of the natural sedimentation of the original materials. This finish offers a more structured look with a clean aesthetic. Available in the colours Bone and Moka.