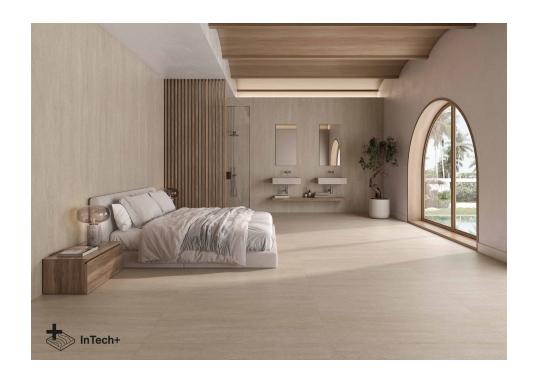

# Serena Veincut

Inspired by the eternalness of classic stone, Serena masterfully combines the outstanding qualities of Portland stone with the warm limestone backgrounds of Limestone or coral with a delicate weave and unmatched uniqueness. In the process of creating Serena, the best characteristics of each stone have been fused together using innovative InTech+ technology. The digital reliefs provide great depth, while the C2 finish treatment ensures exceptional resistance in high-traffic areas, maintaining a smooth texture that is pleasant to the touch. With a matt porcelain finish, the Serena collection has been developed with the concept of a super-collection, a multitude of formats for floor and wall tiles. Serena Veincut elegantly exposes the linear lines characteristic of the natural sedimentation of the original materials. This finish offers a more structured look with a clean aesthetic. Available in the colours Bone and Moka.