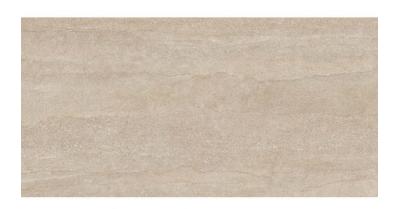

#### SERENA VEINCUT

### Serena Veincut Moka 60x120R

PRICE / M2 (VAT INCLUDED)

# Serena Veincut

Inspired by the eternalness of classic stone, Serena masterfully combines the outstanding qualities of Portland stone with the warm limestone backgrounds of Limestone or coral with a delicate weave and unmatched uniqueness. In the process of creating Serena, the best characteristics of each stone have been fused together using innovative InTech+ technology. The digital reliefs provide great depth, while the C2 finish treatment ensures exceptional resistance in high-traffic areas, maintaining a smooth texture that is pleasant to the touch. With a matt porcelain finish, the Serena collection has been developed with the concept of a super-collection, a multitude of formats for floor and wall tiles. Serena Veincut elegantly exposes the linear lines characteristic of the natural sedimentation of the original materials. This finish offers a more structured look with a clean aesthetic. Available in the colours Bone and Moka.