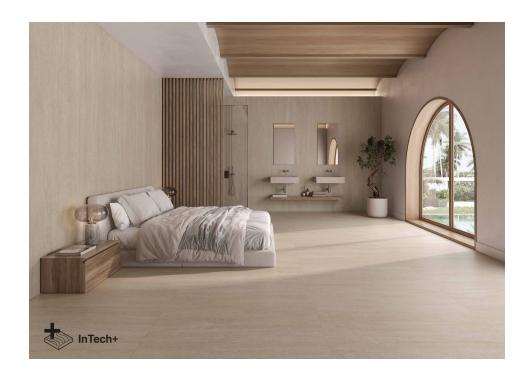

# Serena Veincut

Inspired by the eternalness of classic stone, Serena masterfully combines the outstanding qualities of Portland stone with the warm limestone backgrounds of Limestone or coral with a delicate weave and unmatched uniqueness. In the process of creating Serena, the best characteristics of each stone have been fused together using innovative InTech+ technology. The digital reliefs provide great depth, while the C2 finish treatment ensures exceptional resistance in high-traffic areas, maintaining a smooth texture that is pleasant to the touch. With a matt porcelain finish, the Serena collection has been developed with the concept of a super-collection, a multitude of formats for floor and wall tiles. Serena Veincut elegantly exposes the linear lines characteristic of the natural sedimentation of the original materials. This finish offers a more structured look with a clean aesthetic. Available in the colours Bone and Moka.