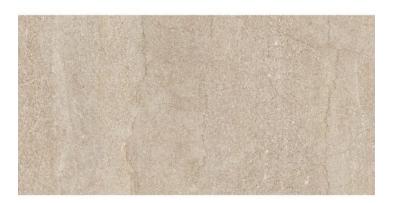

#### SERENA VEINCUT

## Serena Veincut Moka 30x60R

PRICE / M2 (VAT INCLUDED)

# Serena Veincut

Inspired by the eternalness of classic stone, Serena masterfully combines the outstanding qualities of Portland stone with the warm limestone backgrounds of Limestone or coral with a delicate weave and unmatched uniqueness. In the process of creating Serena, the best characteristics of each stone have been fused together using innovative InTech+ technology. The digital reliefs provide great depth, while the C2 finish treatment ensures exceptional resistance in high-traffic areas, maintaining a smooth texture that is pleasant to the touch. With a matt porcelain finish, the Serena collection has been developed with the concept of a super-collection, a multitude of formats for floor and wall tiles. Serena Veincut elegantly exposes the linear lines characteristic of the natural sedimentation of the original materials. This finish offers a more structured look with a clean aesthetic. Available in the colours Bone and Moka.